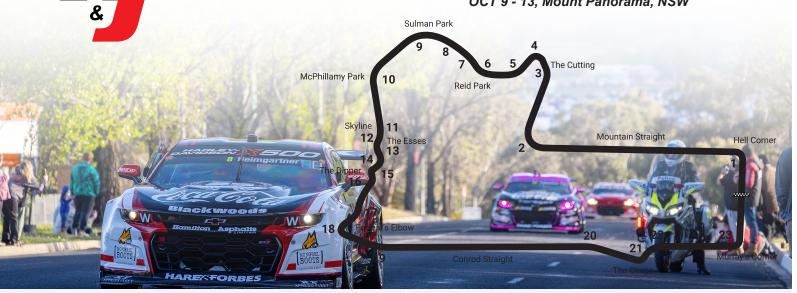

#### REPCO BATHURST 1000

OCT 9 - 13, Mount Panorama, NSW

# TRACK DIRECTION // Anti-Clockwise RACE FORMAT // 1 x 1000km race TYRE // Hard

## AVERAGE SPEED // 178km/h TOP SPEED // 300km/h

TRACK LENGTH // 6.213km